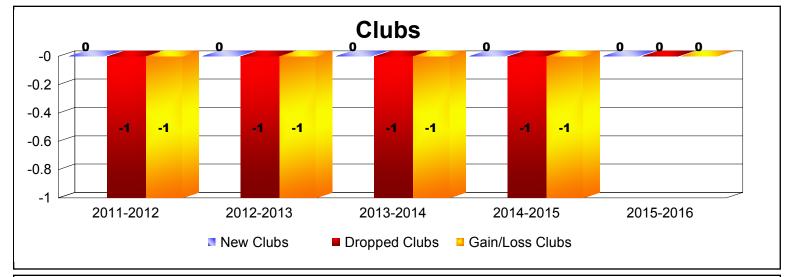

District 14 L

As of June 2016 Cumulative

| Year      | New<br>Clubs | Dropped<br>Clubs | Gain/<br>Loss<br>Clubs | New<br>Members | Charter<br>Members | Reinstate<br>Members | Transfer<br>Members | Total<br>Member<br>Added | Total<br>Members<br>Dropped | Gain/<br>Loss<br>Members |
|-----------|--------------|------------------|------------------------|----------------|--------------------|----------------------|---------------------|--------------------------|-----------------------------|--------------------------|
| 2011-2012 | 0            | -1               | -1                     | 80             | 0                  | 2                    | 4                   | 86                       | -117                        | -31                      |
| 2012-2013 | 0            | -1               | -1                     | 103            | 0                  | 1                    | 3                   | 107                      | -85                         | 22                       |
| 2013-2014 | 0            | -1               | -1                     | 83             | 2                  | 7                    | 6                   | 98                       | -122                        | -24                      |
| 2014-2015 | 0            | -1               | -1                     | 57             | 0                  | 6                    | 7                   | 70                       | -147                        | -77                      |
| 2015-2016 | 0            | 0                | 0                      | 86             | 0                  | 17                   | 3                   | 106                      | -92                         | 14                       |
| Average   | 0            | -1               | -1                     | 82             | 0                  | 7                    | 5                   | 93                       | -113                        | -19                      |