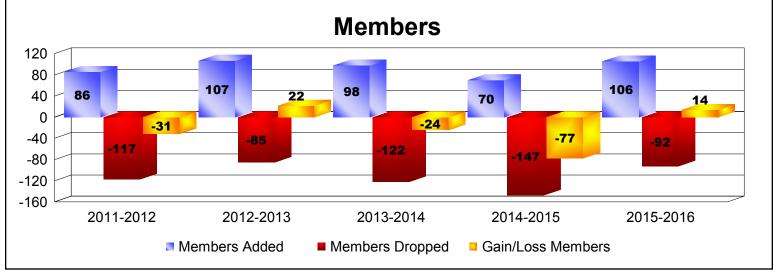

District 14 L

As of June 2016 Cumulative

| Year      | New<br>Clubs | Dropped<br>Clubs | Gain/<br>Loss<br>Clubs | New<br>Members | Charter<br>Members | Reinstate<br>Members | Transfer<br>Members | Total<br>Member<br>Added | Total<br>Members<br>Dropped | Gain/<br>Loss<br>Members |
|-----------|--------------|------------------|------------------------|----------------|--------------------|----------------------|---------------------|--------------------------|-----------------------------|--------------------------|
| 2011-2012 | 0            | -1               | -1                     | 80             | 0                  | 2                    | 4                   | 86                       | -117                        | -31                      |
| 2012-2013 | 0            | -1               | -1                     | 103            | 0                  | 1                    | 3                   | 107                      | -85                         | 22                       |
| 2013-2014 | 0            | -1               | -1                     | 83             | 2                  | 7                    | 6                   | 98                       | -122                        | -24                      |
| 2014-2015 | 0            | -1               | -1                     | 57             | 0                  | 6                    | 7                   | 70                       | -147                        | -77                      |
| 2015-2016 | 0            | 0                | 0                      | 86             | 0                  | 17                   | 3                   | 106                      | -92                         | 14                       |
| Average   | 0            | -1               | -1                     | 82             | 0                  | 7                    | 5                   | 93                       | -113                        | -19                      |